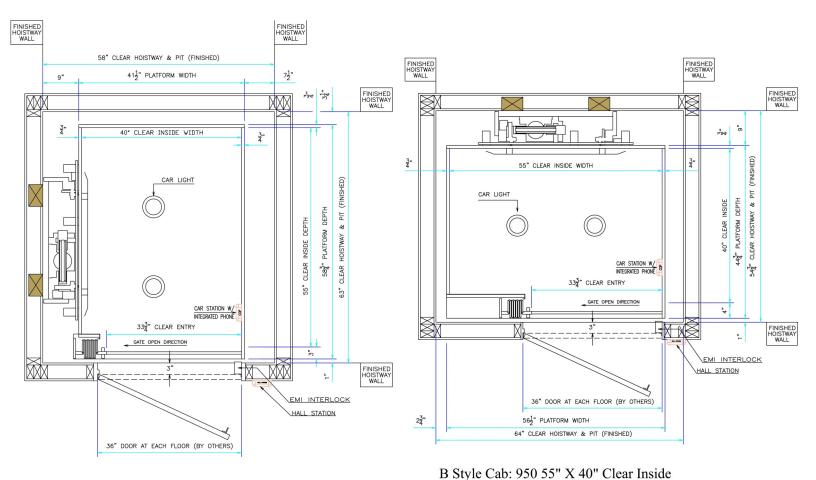

Ε

A Style Cab: 950 40" X 55" Clear Inside

C Style Cab: 950 40" X 55" Clear Inside

A Style Cab: 950 36" X 48" Clear Inside

B Style Cab: 950 48" X 36" Clear Inside

C Style Cab: 950 36" X 48" Clear Inside

D Style Cab: 950 48" X 37" Clear Inside