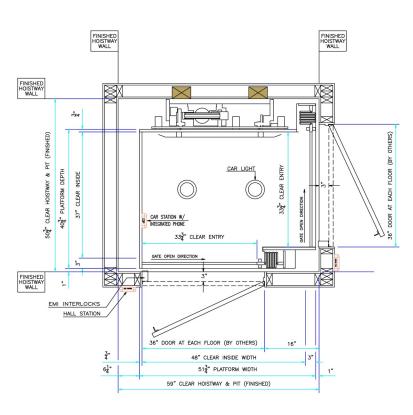

Ε

A Style Cab: 950 40" X 55" Clear Inside

C Style Cab: 950 40" X 55" Clear Inside

A Style Cab: 950 36" X 48" Clear Inside

B Style Cab: 950 48" X 36" Clear Inside

C Style Cab: 950 36" X 48" Clear Inside

D Style Cab: 950 48" X 37" Clear Inside