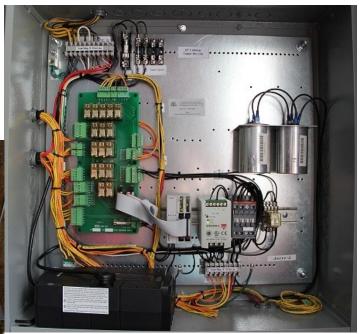

#### **Control:**

Shall be momentary pressure, single automatic call/dispatch type, microprocessor based. The car shall be called via a single call button, or key switch at each floor, or dispatched from the car station. The car station shall contain labeled pushbuttons for each floor served, and emergency stop button, an alarm button, and a car light switch.

#### **Door Locks:**

Combination unit system contact and lock shall be furnished for each hoist way entrance. Locking device shall prevent elevator operation unless doors are closed and prevent opening of doors when car is not at landing.