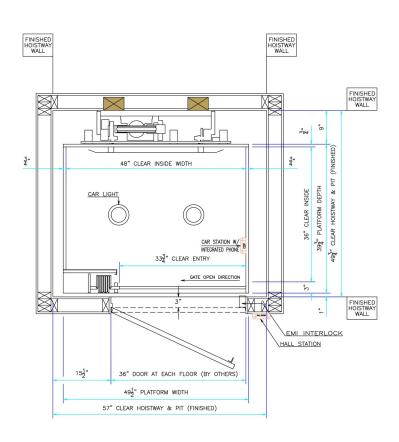

Ε

A Style Cab: 950 40" X 55" Clear Inside

C Style Cab: 950 40" X 55" Clear Inside

A Style Cab: 950 36" X 48" Clear Inside

B Style Cab: 950 48" X 36" Clear Inside

C Style Cab: 950 36" X 48" Clear Inside

D Style Cab: 950 48" X 37" Clear Inside