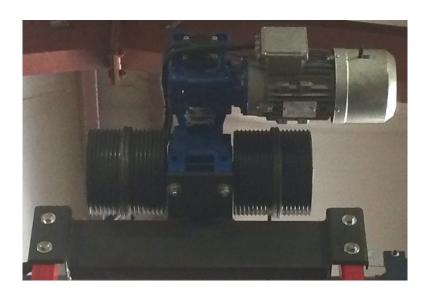

#### **Power Unit:**

American Crescent Elevator Mfg. has two of the finest elevator drive systems to choose from.

- ♦ A machine room-less (MRL) V.V.VF winding drum. The M.R.L. is ideal when you don't have extra room for drive equipment.
- Holeless rope hydraulic has the sheer power to carry everything you need with a smooth quiet ride (small machine room re-