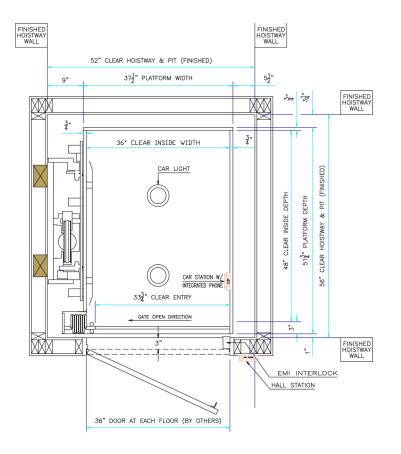

Ε

A Style Cab: 950 40" X 55" Clear Inside

C Style Cab: 950 40" X 55" Clear Inside

A Style Cab: 950 36" X 48" Clear Inside

B Style Cab: 950 48" X 36" Clear Inside

C Style Cab: 950 36" X 48" Clear Inside

D Style Cab: 950 48" X 37" Clear Inside