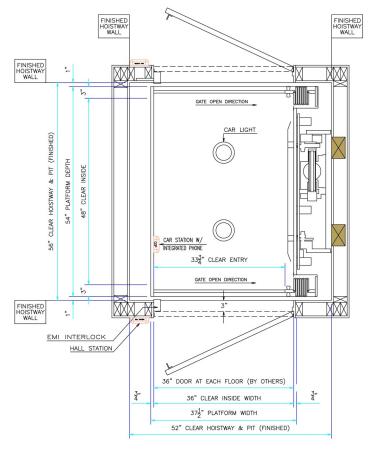

Ε

A Style Cab: 950 40" X 55" Clear Inside

C Style Cab: 950 40" X 55" Clear Inside

A Style Cab: 950 36" X 48" Clear Inside

B Style Cab: 950 48" X 36" Clear Inside

C Style Cab: 950 36" X 48" Clear Inside

D Style Cab: 950 48" X 37" Clear Inside