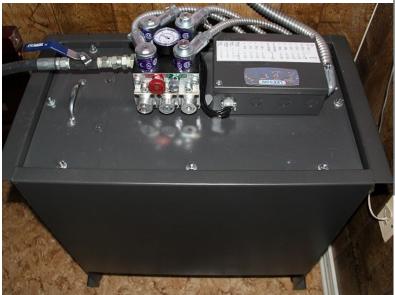

#### **Power Unit:**

American Crescent Elevator Mfg. has two of the finest elevator drive systems to choose from.

- ♦ A machine room-less (MRL) V.V.VF winding drum. The M.R.L. is ideal when you don't have extra room for drive equipment.
- Holeless rope hydraulic has the sheer power to carry everything you need with a smooth quiet ride (small machine room re-

#### Hoist Way (Work by Other):

A suitable hoist way conforming to local building code. A 220 volt, single phase, 60 Hz. Power terminated in a fused disconnect switch, located adjacent to the elevator controller. A separate 115 volt circuit for car lighting to be supplied. Hoist way entrance doors with suitable latch set. Telephone in car connected to outside exchange.