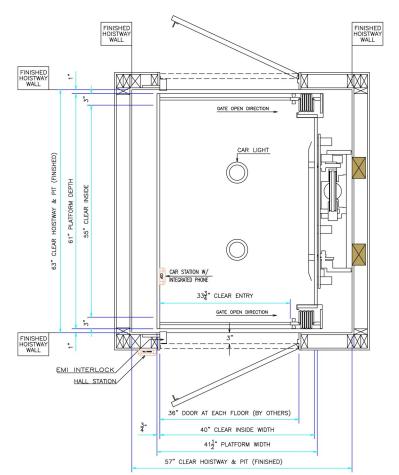

Ε

A Style Cab: 950 40" X 55" Clear Inside

C Style Cab: 950 40" X 55" Clear Inside

A Style Cab: 950 36" X 48" Clear Inside

B Style Cab: 950 48" X 36" Clear Inside

C Style Cab: 950 36" X 48" Clear Inside

D Style Cab: 950 48" X 37" Clear Inside