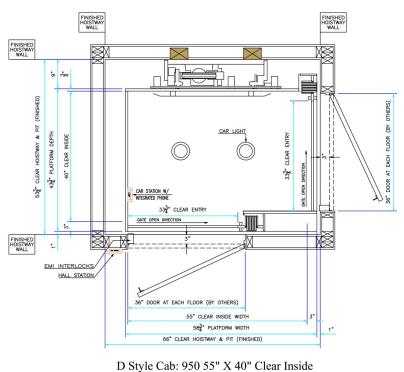

Ε

A Style Cab: 950 40" X 55" Clear Inside

C Style Cab: 950 40" X 55" Clear Inside

A Style Cab: 950 36" X 48" Clear Inside

B Style Cab: 950 48" X 36" Clear Inside

C Style Cab: 950 36" X 48" Clear Inside

D Style Cab: 950 48" X 37" Clear Inside