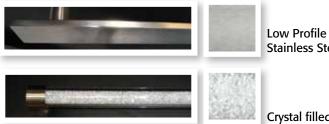

### Handrails

Stainless Steel

### **Cab Lights**

Bright

Stainless Steel

Low Profile LED - these powerful lights emit no heat and have a long life span. Available in chrome, brushed stainless steel, black or white.