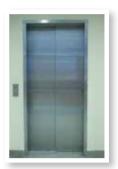

#### Automatic Bifold View from inside elevator

These gates open and fold away from cab opening to allow for a clear entrance.

**Stainless Steel** 3-Speed (Prime coat available)

Stainless Steel 2-Speed (Prime coat available)