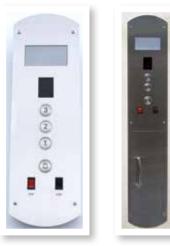

### **Car Operating Panels**

Stainless Steel Radius (Standard)

**Elongated COP** With Telephone Box (Phone not included)

#### **Finish Options**

Choose from the following finishes for a custom look. Finish to be applied to the car operating panel, handrail, telephone box (if applicable) and all hall stations.

Antique

Nickel