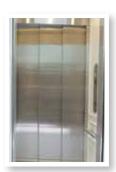

#### Automatic Bifold View from inside elevator

These gates open and fold away from cab opening to allow for a clear entrance.

**Stainless Steel** 3-Speed (Prime coat available)

Stainless Steel 2-Speed (Prime coat available)