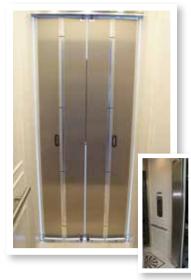

#### Cab Gates

Scissor

#### Automatic Bifold View from inside elevator

These gates open and fold away from cab opening to allow for a clear entrance.

**Stainless Steel** 3-Speed (Prime coat available)

Stainless Steel 2-Speed (Prime coat available)