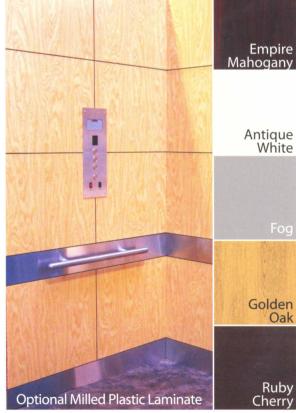

### OUR ELEVATOR CABS

The Legacy Residential Elevator provides many choices of interior panels, from simple unfinished natural wood veneers and melamine to custom recessed woods and glass wall interiors to choose from. Suiting your home décor has never been easier, with our standard choices of veneers, melamine, laminates and stains.