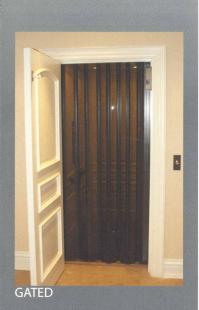

### OUR ELEVATOR CABS

The Legacy Residential Elevator provides many choices of interior panels, from simple unfinished natural wood veneers and melamine to custom recessed woods and glass wall interiors to choose from. Suiting your home décor has never been easier, with our standard choices of veneers, melamine, laminates and stains.

The cab platform includes our unmatched steel pan construction for great durability. Our elevator includes many custom features, ensuring that we meet the needs of differing individual lifestyles.

#### From traditional to ultra modern, chose the style that's right for you!











GLASS



**OPTION MOTOR** 









CEILING

STAINLESS STEEL BRONZE

# CAB OPTIONS









THREE VISION ACCORDION GATE



METAL

# LEGACY

#### **TECHNICAL SPECS**

**Platform Sizes:** 36" x 48" 36" x 54" 36" x 60" 40" X 54" 42" X 60" 48" X 60"

**Power:** 120V, Single Phase, 15 Amp or 208V, Three Phase, 20 Amp

> Drive: Winding Drum

> > Speed: 40 Ft/min

Electronics: Programmable Logic Control (PLC System)

**Emergency:** Uninterrupted battery back-up

> **Valve:** Soft Start/Stop Four Coil

**Controls:** Automatic Push Button

Capacity: 750lbs (1000 lbs. available)

## FEDERAL ELEVATOR

1090 LORIMAR DRIVE MISSISSAUGA, ONTARIO L5S 2A1

Tel: 905.458.4015 Toll: 1.888.785.5438 Fax: 905.458.0680

WWW.FEDERALELEVATOR.COM



A + 15" WIDTH