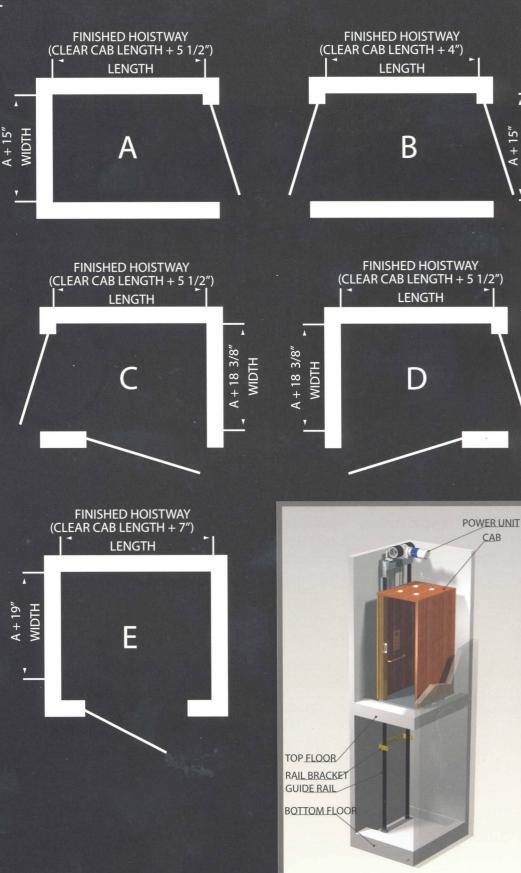

#### **TECHNICAL SPECS**

**Platform Sizes:** 36" x 48" 36" x 54" 36" x 60" 40" X 54" 42" X 60" 48" X 60"

**Power:** 120V, Single Phase, 15 Amp or 208V, Three Phase, 20 Amp

> Drive: Winding Drum

> > Speed: 40 Ft/min

## FEDERAL ELEVATOR

1090 LORIMAR DRIVE MISSISSAUGA, ONTARIO L5S 2A1

Tel: 905.458.4015 Toll: 1.888.785.5438 Fax: 905.458.0680

WWW.FEDERALELEVATOR.COM

A + 15" WIDTH