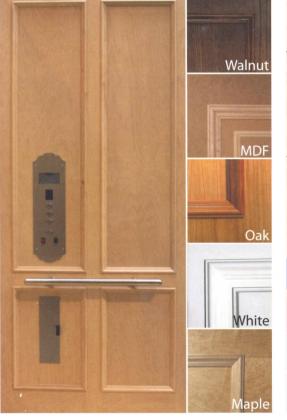

### OUR ELEVATOR CABS

The Legacy Residential Elevator provides many choices of interior panels, from simple unfinished natural wood veneers and melamine to custom recessed woods and glass wall interiors to choose from. Suiting your home décor has never been easier, with our standard choices of veneers, melamine, laminates and stains.