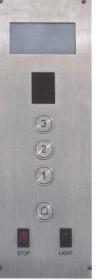

### OUR ELEVATOR CABS

The Legacy Residential Elevator provides many choices of interior panels, from simple unfinished natural wood veneers and melamine to custom recessed woods and glass wall interiors to choose from. Suiting your home décor has never been easier, with our standard choices of veneers, melamine, laminates and stains.

The cab platform includes our unmatched steel pan construction for great durability. Our elevator includes many custom features, ensuring that we meet the needs of differing individual lifestyles.

#### From traditional to ultra modern, chose the style that's right for you!











GLASS



**OPTION MOTOR** 









CEILING

STAINLESS STEEL BRONZE

# CAB OPTIONS









THREE VISION ACCORDION GATE



METAL

# LEGACY

#### **TECHNICAL SPECS**

**Platform Sizes:** 36" x 48" 36" x 54" 36" x 60" 40" X 54" 42" X 60" 48" X 60"

**Power:** 120V, Single Phase, 15 Amp or 208V, Three Phase, 20 Amp

> Drive: Winding Drum

> > Speed: 40 Ft/min

Electronics: Programmable Logic Control (PLC System)

**Emergency:** Uninterrupted battery back-up

> **Valve:** Soft Start/Stop Four Coil

**Controls:** Automatic Push Button

Capacity: 750lbs (1000 lbs. available)

## FEDERAL ELEVATOR

1090 LORIMAR DRIVE MISSISSAUGA, ONTARIO L5S 2A1

Tel: 905.458.4015 Toll: 1.888.785.5438 Fax: 905.458.0680

WWW.FEDERALELEVATOR.COM



A + 15" WIDTH