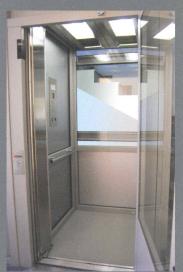

### OUR ELEVATOR CABS

The Legacy Residential Elevator provides many choices of interior panels, from simple unfinished natural wood veneers and melamine to custom recessed woods and glass wall interiors to choose from. Suiting your home décor has never been easier, with our standard choices of veneers, melamine, laminates and stains.

The cab platform includes our unmatched steel pan construction for great durability. Our elevator includes many custom features, ensuring that we meet the needs of differing individual lifestyles.

#### From traditional to ultra modern, chose the style that's right for you!











GLASS



**OPTION MOTOR** 









CEILING

STAINLESS STEEL BRONZE

# CAB OPTIONS









THREE VISION ACCORDION GATE



METAL

# LEGACY

#### **TECHNICAL SPECS**

**Platform Sizes:** 36" x 48" 36" x 54" 36" x 60" 40" X 54" 42" X 60" 48" X 60"

**Power:** 120V, Single Phase, 15 Amp or 208V, Three Phase, 20 Amp

> Drive: Winding Drum

> > Speed: 40 Ft/min

Electronics: Programmable Logic Control (PLC System)

**Emergency:** Uninterrupted battery back-up

> **Valve:** Soft Start/Stop Four Coil

**Controls:** Automatic Push Button

Capacity: 750lbs (1000 lbs. available)

## FEDERAL ELEVATOR

1090 LORIMAR DRIVE MISSISSAUGA, ONTARIO L5S 2A1

Tel: 905.458.4015 Toll: 1.888.785.5438 Fax: 905.458.0680

WWW.FEDERALELEVATOR.COM



A + 15" WIDTH