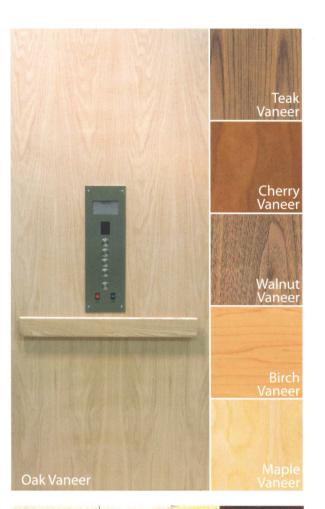

### OUR ELEVATOR CABS

The Legacy Residential Elevator provides many choices of interior panels, from simple unfinished natural wood veneers and melamine to custom recessed woods and glass wall interiors to choose from. Suiting your home décor has never been easier, with our standard choices of veneers, melamine, laminates and stains.