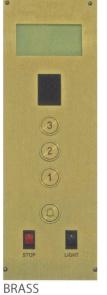

### OUR ELEVATOR CABS

The Legacy Residential Elevator provides many choices of interior panels, from simple unfinished natural wood veneers and melamine to custom recessed woods and glass wall interiors to choose from. Suiting your home décor has never been easier, with our standard choices of veneers, melamine, laminates and stains.

The cab platform includes our unmatched steel pan construction for great durability. Our elevator includes many custom features, ensuring that we meet the needs of differing individual lifestyles.

#### From traditional to ultra modern, chose the style that's right for you!











GLASS



**OPTION MOTOR** 









CEILING

STAINLESS STEEL BRONZE

# CAB OPTIONS









THREE VISION ACCORDION GATE



METAL

# LEGACY

#### **TECHNICAL SPECS**

**Platform Sizes:** 36" x 48" 36" x 54" 36" x 60" 40" X 54" 42" X 60" 48" X 60"

**Power:** 120V, Single Phase, 15 Amp or 208V, Three Phase, 20 Amp

> Drive: Winding Drum

> > Speed: 40 Ft/min

Electronics: Programmable Logic Control (PLC System)

**Emergency:** Uninterrupted battery back-up

> **Valve:** Soft Start/Stop Four Coil

**Controls:** Automatic Push Button

Capacity: 750lbs (1000 lbs. available)

## FEDERAL ELEVATOR

1090 LORIMAR DRIVE MISSISSAUGA, ONTARIO L5S 2A1

Tel: 905.458.4015 Toll: 1.888.785.5438 Fax: 905.458.0680

WWW.FEDERALELEVATOR.COM



A + 15" WIDTH