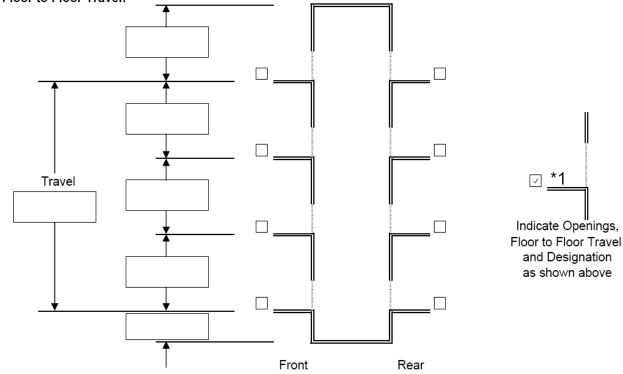

0"     |
| Platform Depth      | 5'-0"     | 5'-0"     |
| Clear Inside Width  | 5'-8"     | 6'-8"     |
| Clear Inside Depth  | 4'-3"     | 4'-3"     |
| Door Width          | 3'-0"     | 3'-6"     |
| Door Height         | 7'-0"     | 7'-0"     |

## Front & Rear Openings: Planning Guide

| Capacity<br>Details | 2100 lbs. | 2500 lbs. |
|---------------------|-----------|-----------|
| Hoistway Width      | 7'-4"     | 8'-4"     |
| Hoistway Depth      | 6'-7"     | 6'-7"     |
| Platform Width      | 6'-0"     | 7'-0"     |
| Platform Depth      | 5'-6 1⁄2" | 5'-6 ½"   |
| Clear Inside Width  | 5'-8"     | 6'-8"     |
| Clear Inside Depth  | 4'-3"     | 4'-3"     |
| Door Width          | 3'-0"     | 3'-6"     |
| Door Height         | 7'-0"     | 7'-0"     |

## Floor to Floor Travel:



# AMERICAN CRESCENT ELEVATOR MFG. CORP.

# **Commercial Elevator Options**

Front Opening Only

Front and Rear Openings

#### Front Opening ONLY: Planning Guide

| Capacity           | 3000 lbs. | 3500 lbs. |
|--------------------|-----------|-----------|
| Details            |           |           |
| Hoistway Width     | 8'-4"     | 8'-4"     |
| Hoistway Depth     | 6'-3"     | 6'-11"    |
| Platform Width     | 7'-0"     | 7'-0"     |
| Platform Depth     | 5'-6"     | 6'-2"     |
| Clear Inside Width | 6'-8"     | 6'-8"     |
| Clear Inside Depth | 4'-9"     | 5'-5"     |
| Door Width         | 3'-6"     | 3'-6"     |
| Door Height        | 7'-0"     | 7'-0"     |

## Front & Rear Openings: Planning Guide

| Capacity           | 3000 lbs. | 3500 lbs. |
|--------------------|-------