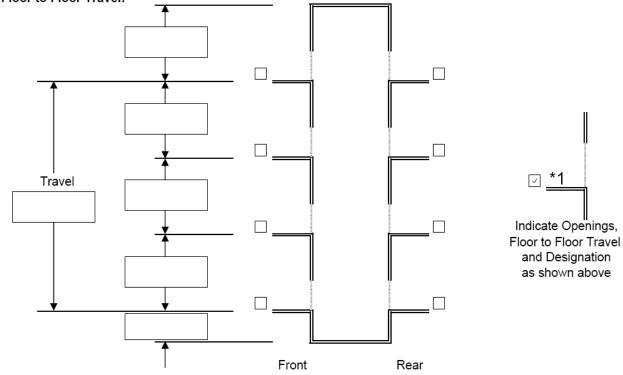

5'-6"     | 6'-2"     |
| Clear Inside Width | 6'-8"     | 6'-8"     |
| Clear Inside Depth | 4'-9"     | 5'-5"     |
| Door Width         | 3'-6"     | 3'-6"     |
| Door Height        | 7'-0"     | 7'-0"     |

## Front & Rear Openings: Planning Guide

| Capacity           | 3000 lbs. | 3500 lbs. |
|--------------------|-----------|-----------|
| Details            |           |           |
| Hoistway Width     | 8'-4"     | 8'-4"     |
| Hoistway Depth     | 7'-1"     | 7'-9"     |
| Platform Width     | 7'-0"     | 7'-0"     |
| Platform Depth     | 6'- 1⁄2"  | 6'-8 ½"   |
| Clear Inside Width | 6'-8"     | 6'-8"     |
| Clear Inside Depth | 4'-9"     | 5'-5"     |
| Door Width         | 3'-6"     | 3'-6"     |
| Door Height        | 7'-0"     | 7'-0"     |

## Floor to Floor Travel:



# **General Options:**

| Multiple Piece Jack (Inground Jacks ONLY) Number of Pieces:                                                                                                                                                                                                                                                                                                                                                                 |
|---------------------------------------------------------------------------------------------------------------------------------------------------------------------------------------------------------------------------------------------------------------------------------------------------------------------------------------------------------------------