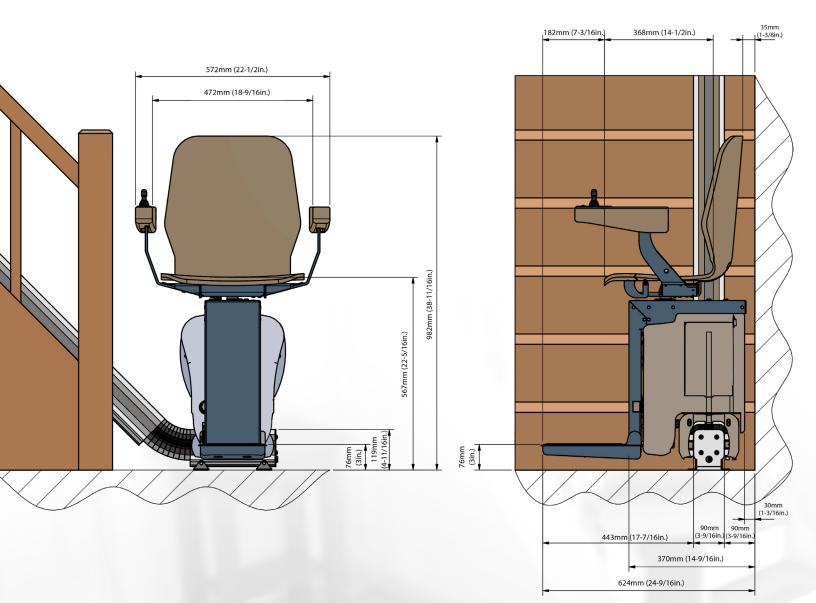

y are located in Norway and produce the aluminum extrusion with 70% hydro energy. Our rail manufacturer mainly uses recycled aluminum, with recycling they use only 5% of the energy that would be used to make new aluminum rail. In addition, the recycling of aluminum saves around 80 million tons of greenhouse gases. This corresponds to 15 million cars on the road. UP Stairlift also, utilize efficient packaging transport, minimizing costs for you and our valued dealer partners.

#### **No use of Heavy Chemicals**

Another environmental benefit of using aluminum is the fact that it does not corrode. Industry standard commonly powder coat rail to slow down the corroding process. As the UP Stairlift rail uses aluminum, a harmful process for our ecosystem is avoided.

## up stairlift Dimensions



## up stairlift Specifications

| Motor output speed ( | 0.15 meters per second (0.5 feet per second)        |
|----------------------|-----------------------------------------------------|
| Method of drive      | Rack and pinion                                     |
| Power input 2        | 24V DC (battery)                                    |
| Max weight 1         | 125kg / 275lbs                                      |
|                      | Modular rail, extruded aluminum,<br>casted aluminum |

#### **Our stairlift meets:**

| European regulations EN 81-40:2008                    |  |
|-------------------------------------------------------|--|
| Software and hardware IEC - 61508-2 and IEC - 61508-3 |  |
| EMC stranded EN6100-6-2                               |  |
| Fire resistanc