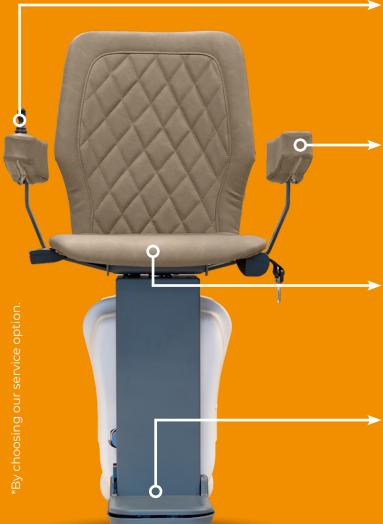

#### Intercom

UP Stairlift includes our built-in intercom, making it possible to reach our valued dealer partner, or a personal contact of your choosing any time of the day.\*

#### **Foldable Armrests**

UP Stairlift include foldable armrests, offering greater comfort, and providing easier access into the seated position, at either landing.

#### Automatic Swivel

UP Stairlift is equipped with an automatic swivel function, making it safer and much easier to get on and off the seat, at either landing.

#### **Automatic Footrest**

UP Stairlift is equipped with an automatic folding footrest, folding out with the automatic swivel, making it safer and easier to access the chair and maximizing the stair space when not in use.

#### **UP Remote App**

UP Stairlift can be controlled from your smartphone or tablet, by downloading the secure UP Stairlift App you can move safely between floors on your device.