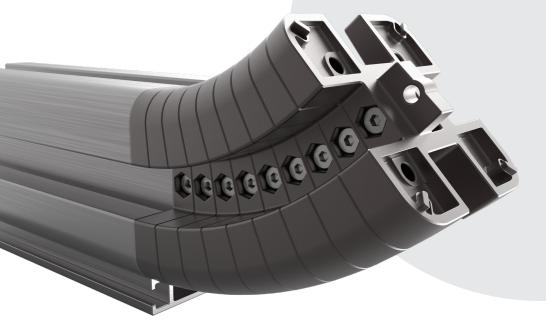

## **UP Stairlift Rail**

At UP Stairlift we believe today's products need to be future proof. Sustainable manufacturing and reusable products are of great importance, and our unique rail design supports both criteria. Our rail system consists of only 2 parts. These parts are fully reusable and can be converted to match any shape. Furthermore, the rail is made from aluminum produced with machines running on renewable energy. Should you ever wish to remove or relocate your UP Stairlift after years of loyal service, it will remain 100% recyclable and reusable.

#### **QUICK INSTALLATION**

Thanks to the modular rail and our patented curved rail design, it is possible to perform quick installations and adjustments. The entire UP Stairlift can be installed within just 4 hours and importantly with no additional or custom factory parts.

#### **STRAIGHT AND CURVED**

Thanks to the modular rail design the UP Stairlift is suitable for both straight and curved staircases. With the placement on a curved stair, it is both possible to position the stairlift on the inside or outside inside your home.