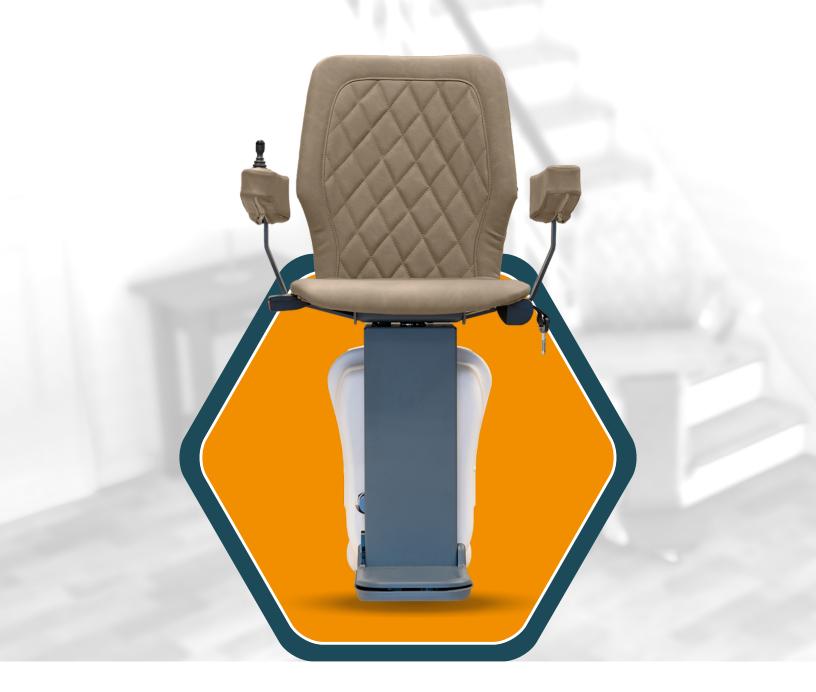

### UP Stairlift Standard Inclusions Performance

#### Intercom

UP Stairlift includes our built-in intercom, making it possible to reach our valued dealer partner, or a personal contact of your choosing any time of the day.\*

#### **Foldable Armrests**

UP Stairlift include foldable armrests, offering greater comfort, and providing easier access into the seated position, at either landing.

#### Automatic Swivel

UP Stairlift is equipped with an automatic swivel function, making it safer and much easier to get on and off the seat, at either landing.

#### **Automatic Footrest**

UP Stairlift is equipped with an automatic folding footrest, folding out with the automatic swivel, making it safer and easier to access the chair and maximizing the stair space when not in use.